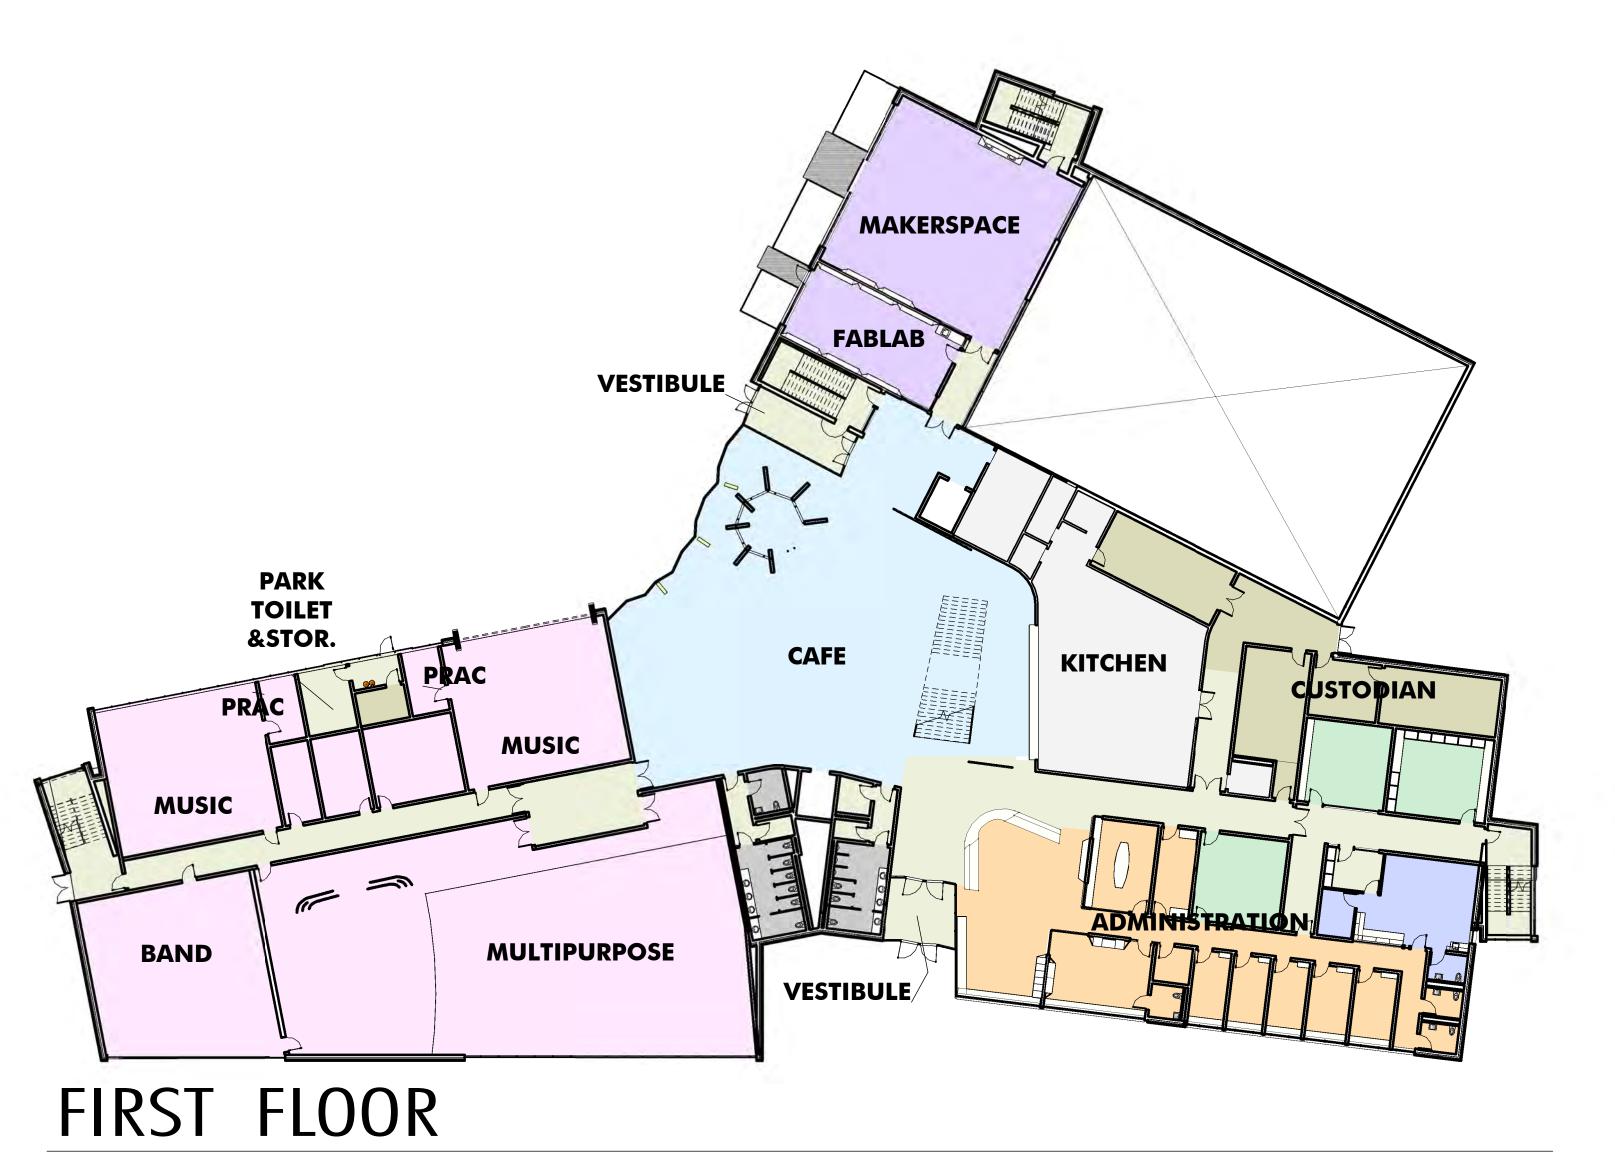

FEBRUARY 13, 2020 DESIGN DEVELOPMENT WORKSHOP 2 NEW DRISCOLL SCHOOL

PLAN - FABLAB AND MAKERSPACE

RCP - FAB LAB AND MAKER SPACE

MAKERSPACE N MAKERSPACE - E

FABLAB - S

MAKERSPACE - S

MAKERSPACE - W

## FABLAB AND MAKERSPACE

32 **'** 

EXTENDED

OFFICE

EXTENDED

STORAGE

SECOND FLOOR - ADMIN (GUIDANCE OFFICE)

CONFERENCE ROOM - S