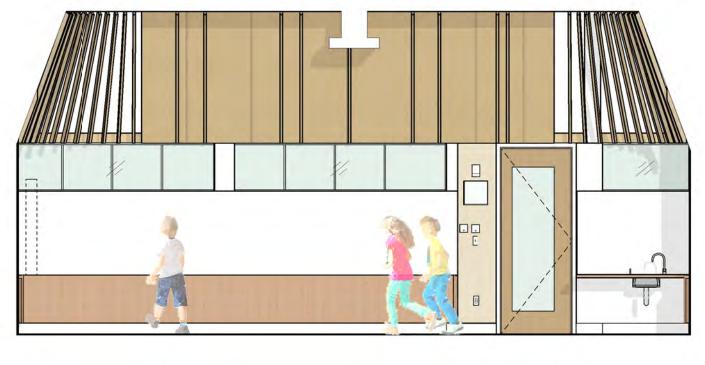

CONFERENCE ROOM - N

CONFERENCE ROOM - E

CONFERENCE ROOM - W

FIRST FLOOR - ADMIN

ADMIN OFFICES, COHORT OFFICES, HEALTH SUITE

ADMIN OFFICES, COHORT OFFICES, HEALTH SUITE

LEARNING CENTER - S

SWD - RCP