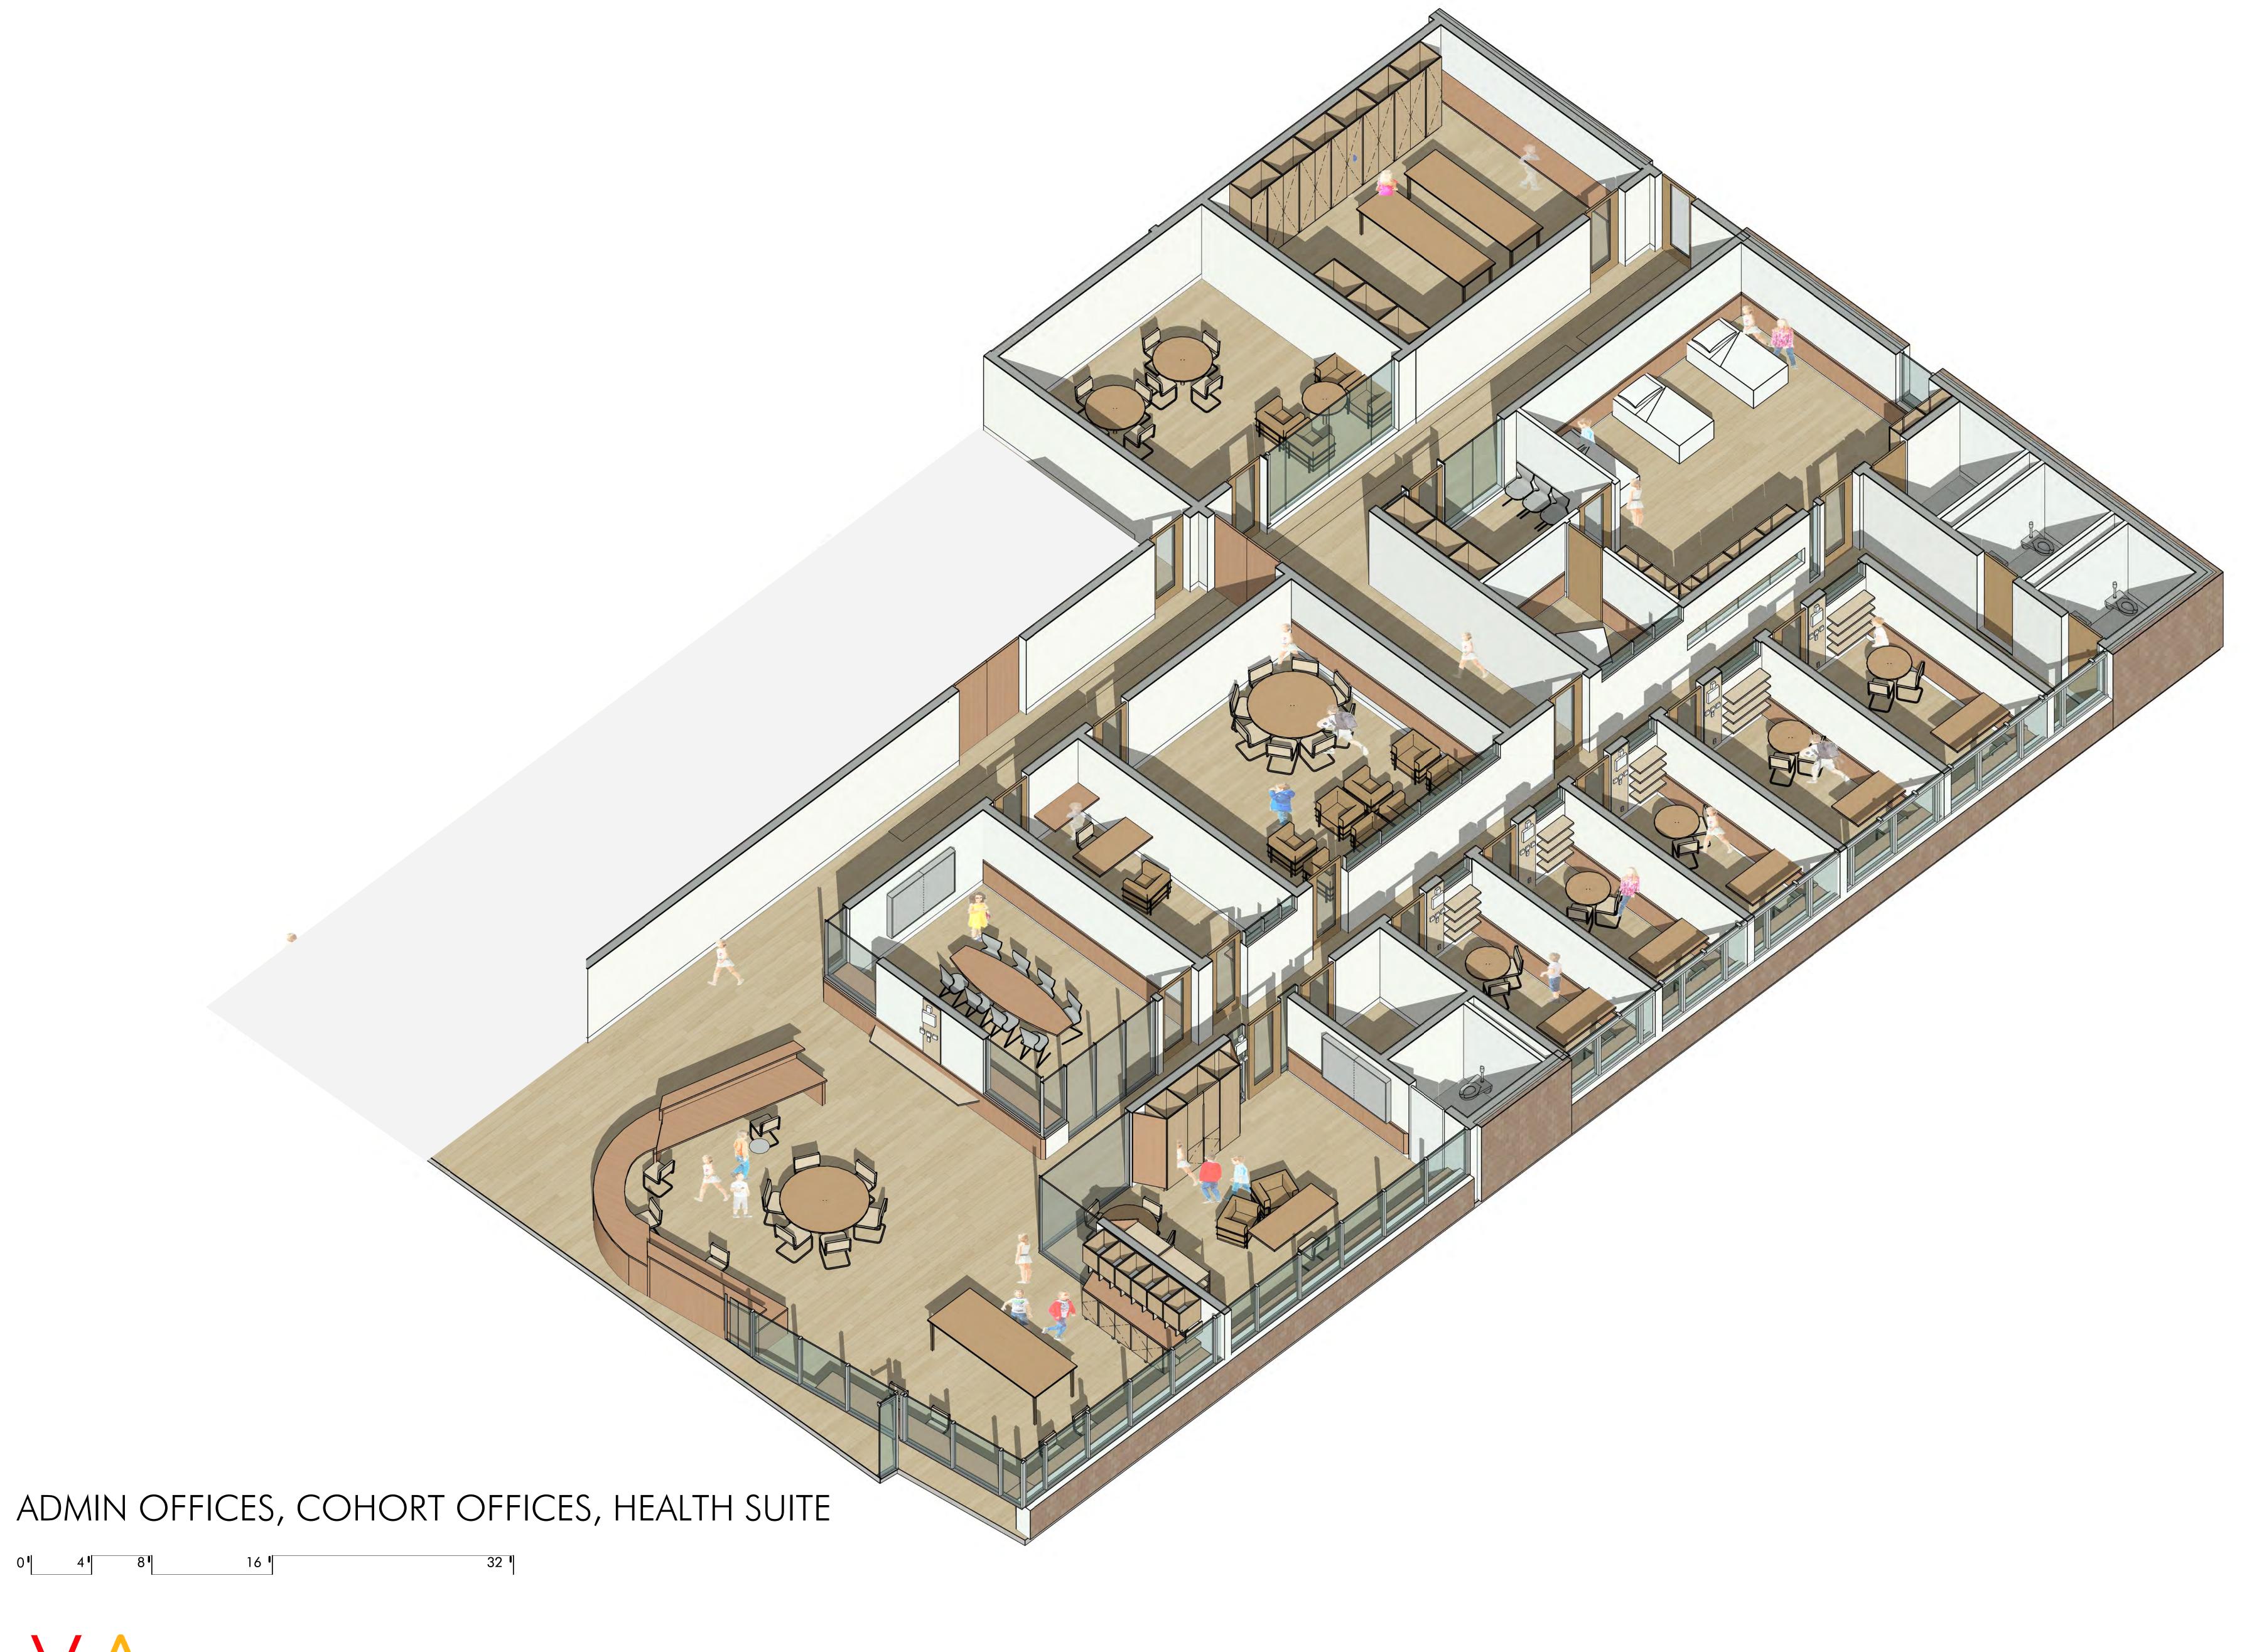

CONFERENCE ROOM - N

CONFERENCE ROOM - E

CONFERENCE ROOM - W

FIRST FLOOR - ADMIN

ADMIN OFFICES, COHORT OFFICES, HEALTH SUITE

ADMIN OFFICES, COHORT OFFICES, HEALTH SUITE

LEARNING CENTER - S

SWD - RCP