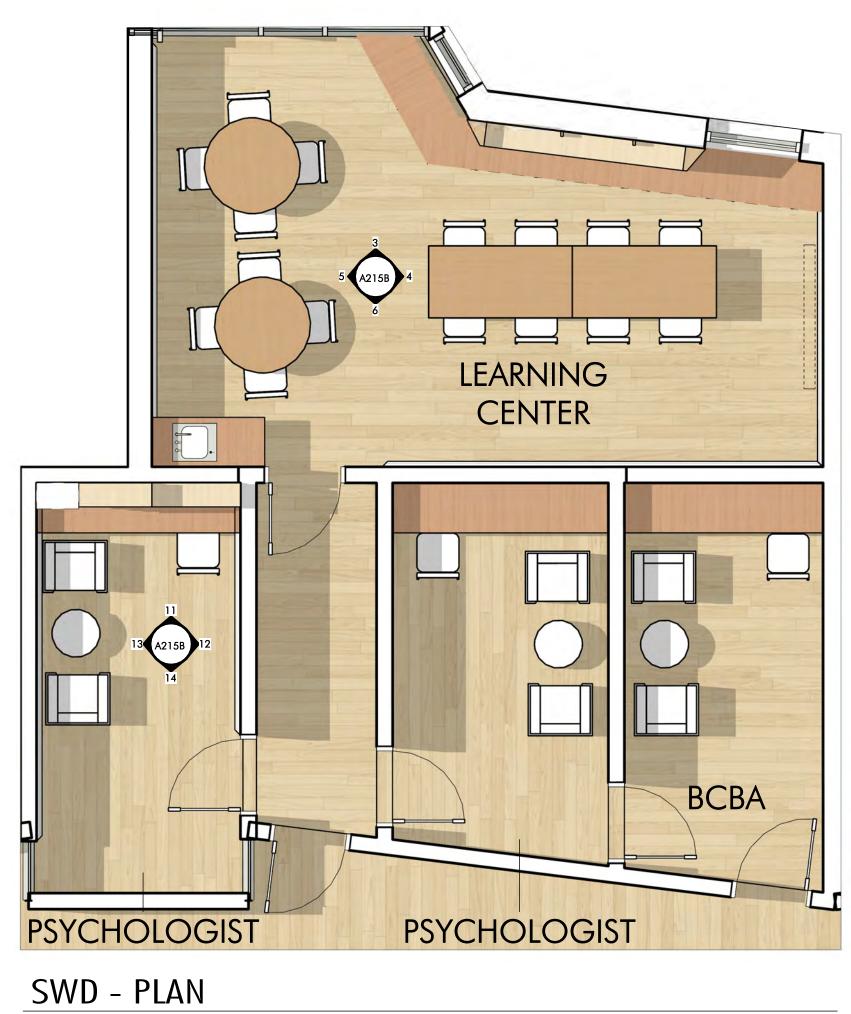

CONFERENCE ROOM - N

CONFERENCE ROOM - E

CONFERENCE ROOM - W

FIRST FLOOR - ADMIN

ADMIN OFFICES, COHORT OFFICES, HEALTH SUITE

ADMIN OFFICES, COHORT OFFICES, HEALTH SUITE

LEARNING CENTER - S

SWD - RCP

PSYCHOLOGIST - W

PSYCHOLOGIST - S

LAHB - FOURTH FLOOR

SWD

SWD - FOURTH FLOOR

32 **'** 

FEBRUARY 13, 2020 DESIGN DEVELOPMENT WORKSHOP 2 NEW DRISCOLL SCHOOL

PLAN - GYM FLOOR