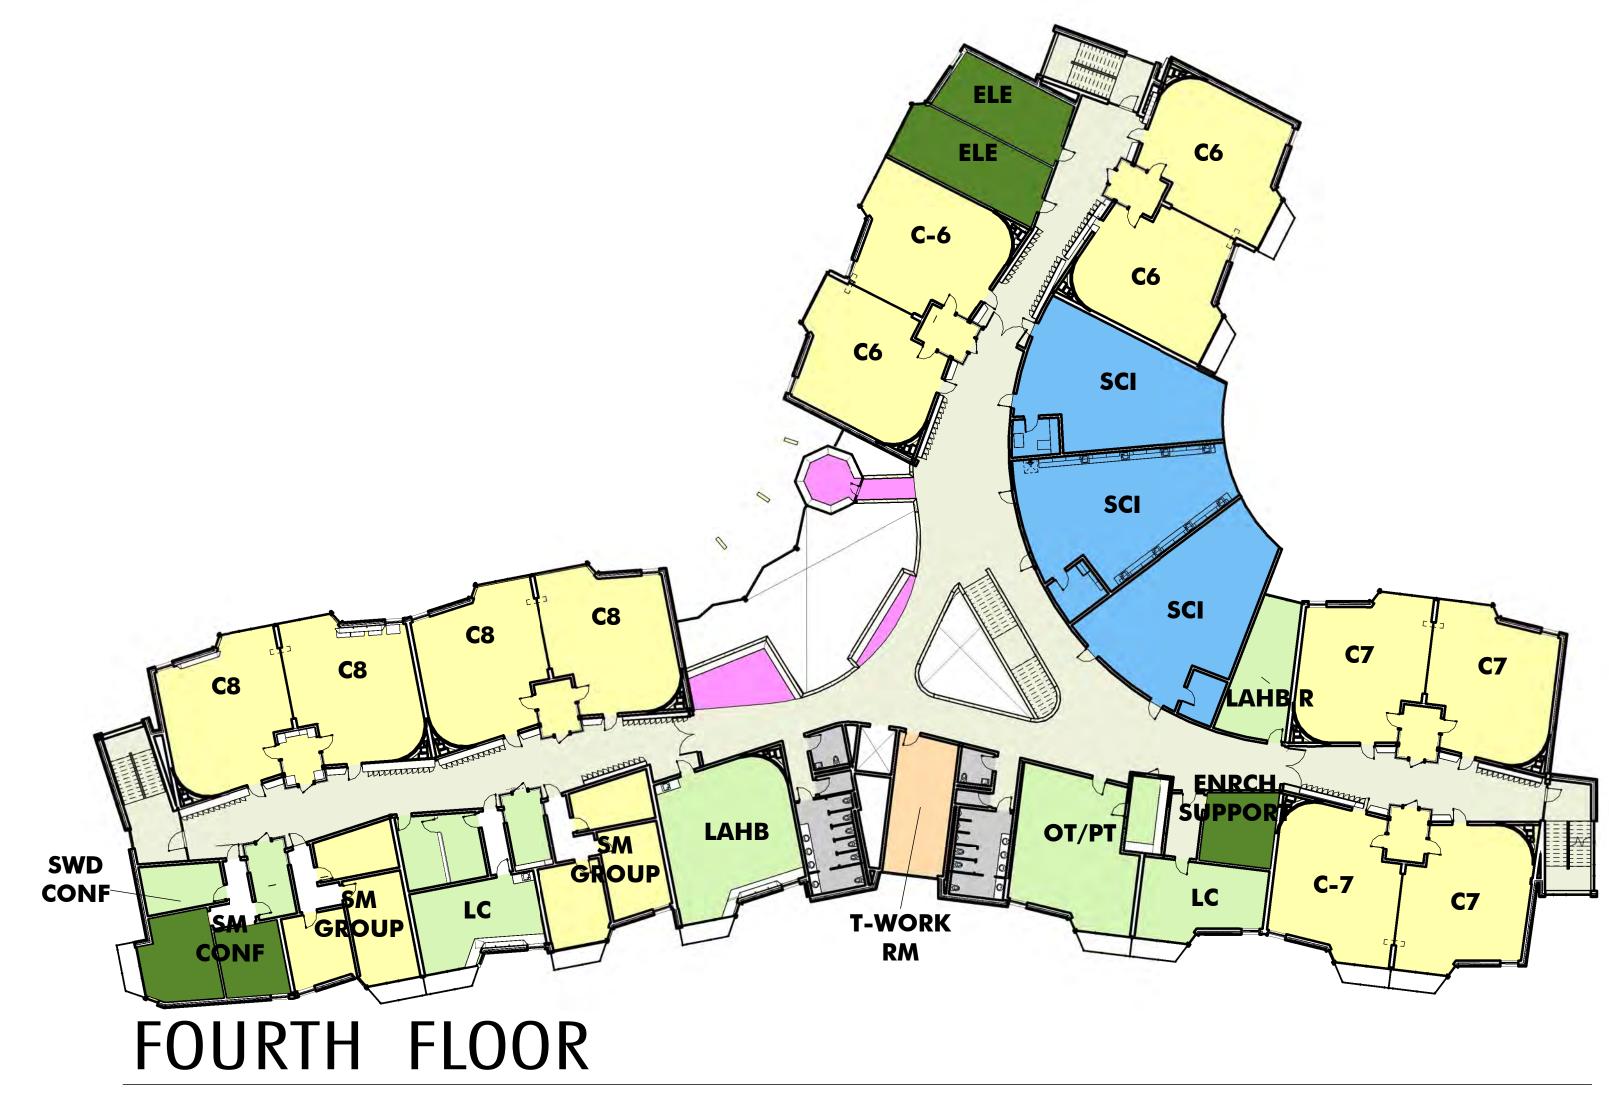

CONFERENCE ROOM - N

CONFERENCE ROOM - E

CONFERENCE ROOM - W

FIRST FLOOR - ADMIN

ADMIN OFFICES, COHORT OFFICES, HEALTH SUITE

ADMIN OFFICES, COHORT OFFICES, HEALTH SUITE

LEARNING CENTER - S

SWD - RCP

PSYCHOLOGIST - W

PSYCHOLOGIST - S

LAHB - FOURTH FLOOR

SWD

SWD - FOURTH FLOOR

32 **'** 

FEBRUARY 13, 2020 DESIGN DEVELOPMENT WORKSHOP 2 NEW DRISCOLL SCHOOL

PLAN - GYM FLOOR