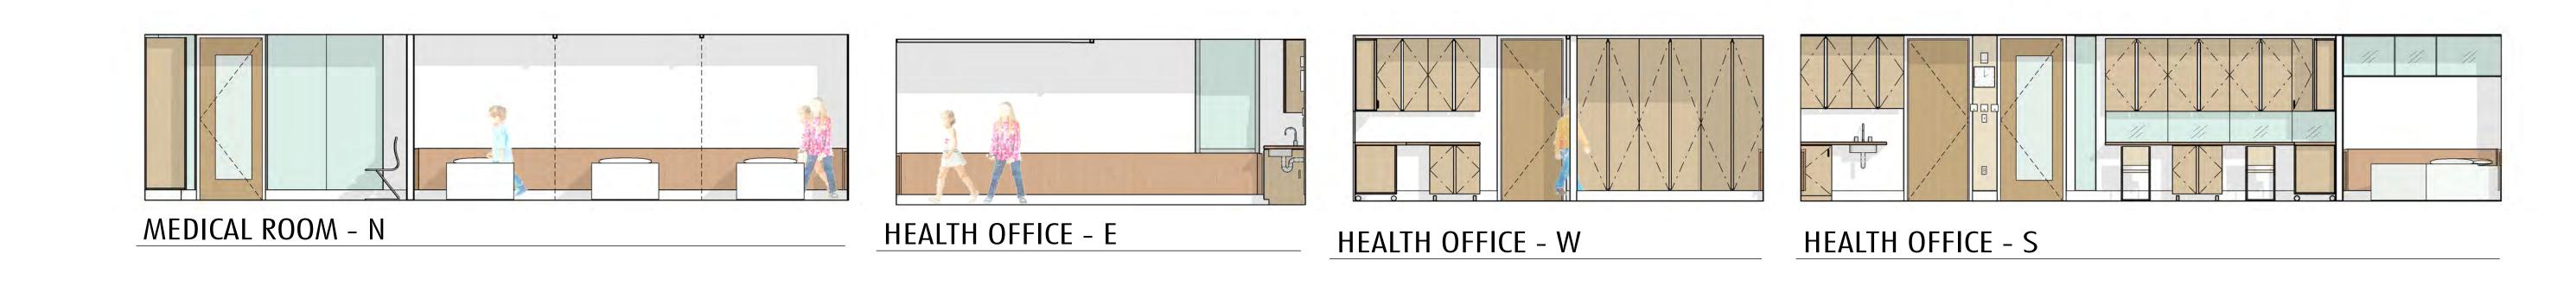

CONFERENCE ROOM - N

CONFERENCE ROOM - E

CONFERENCE ROOM - W

FIRST FLOOR - ADMIN

ADMIN OFFICES, COHORT OFFICES, HEALTH SUITE

ADMIN OFFICES, COHORT OFFICES, HEALTH SUITE

LEARNING CENTER - S

SWD - RCP