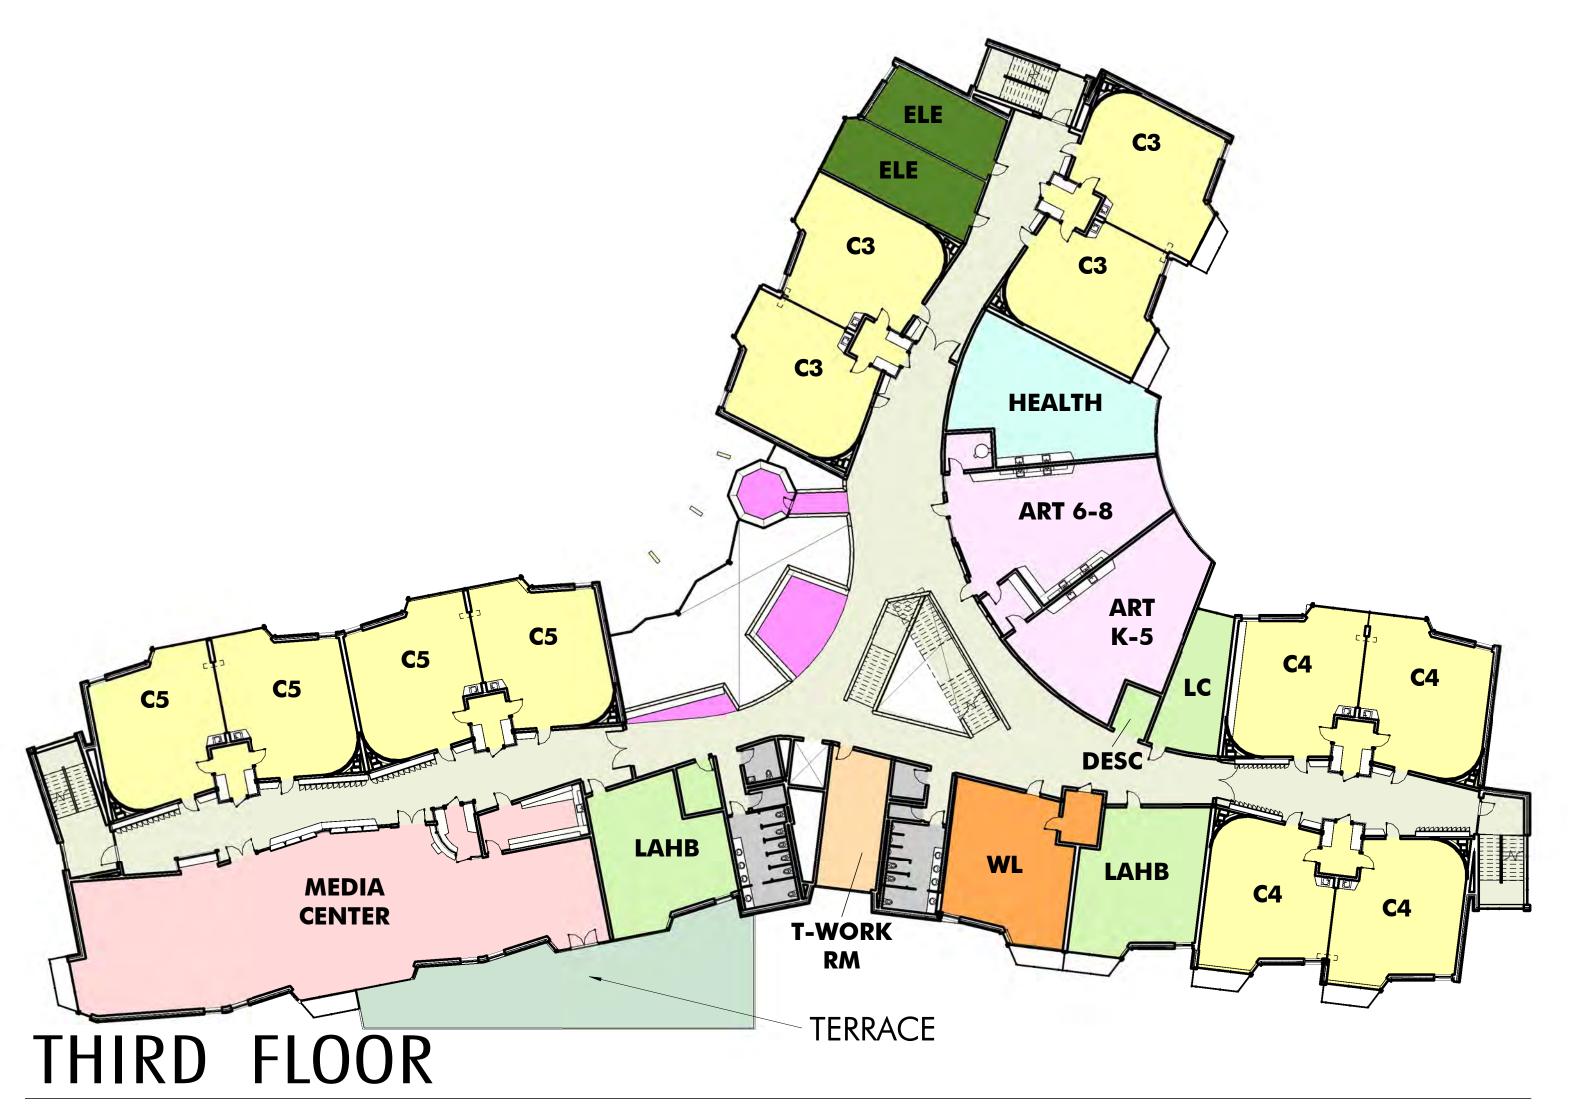

FEBRUARY 13, 2020 DESIGN DEVELOPMENT WORKSHOP 2 NEW DRISCOLL SCHOOL

PLAN - FABLAB AND MAKERSPACE

RCP - FAB LAB AND MAKER SPACE

MAKERSPACE N MAKERSPACE - E

FABLAB - S

MAKERSPACE - S

MAKERSPACE - W

## FABLAB AND MAKERSPACE

32 **'** 

EXTENDED

OFFICE

EXTENDED

STORAGE

SECOND FLOOR - ADMIN (GUIDANCE OFFICE)

CONFERENCE ROOM - S

CONFERENCE ROOM - N

CONFERENCE ROOM - E

CONFERENCE ROOM - W

FIRST FLOOR - ADMIN

ADMIN OFFICES, COHORT OFFICES, HEALTH SUITE

ADMIN OFFICES, COHORT OFFICES, HEALTH SUITE

LEARNING CENTER - S

SWD - RCP