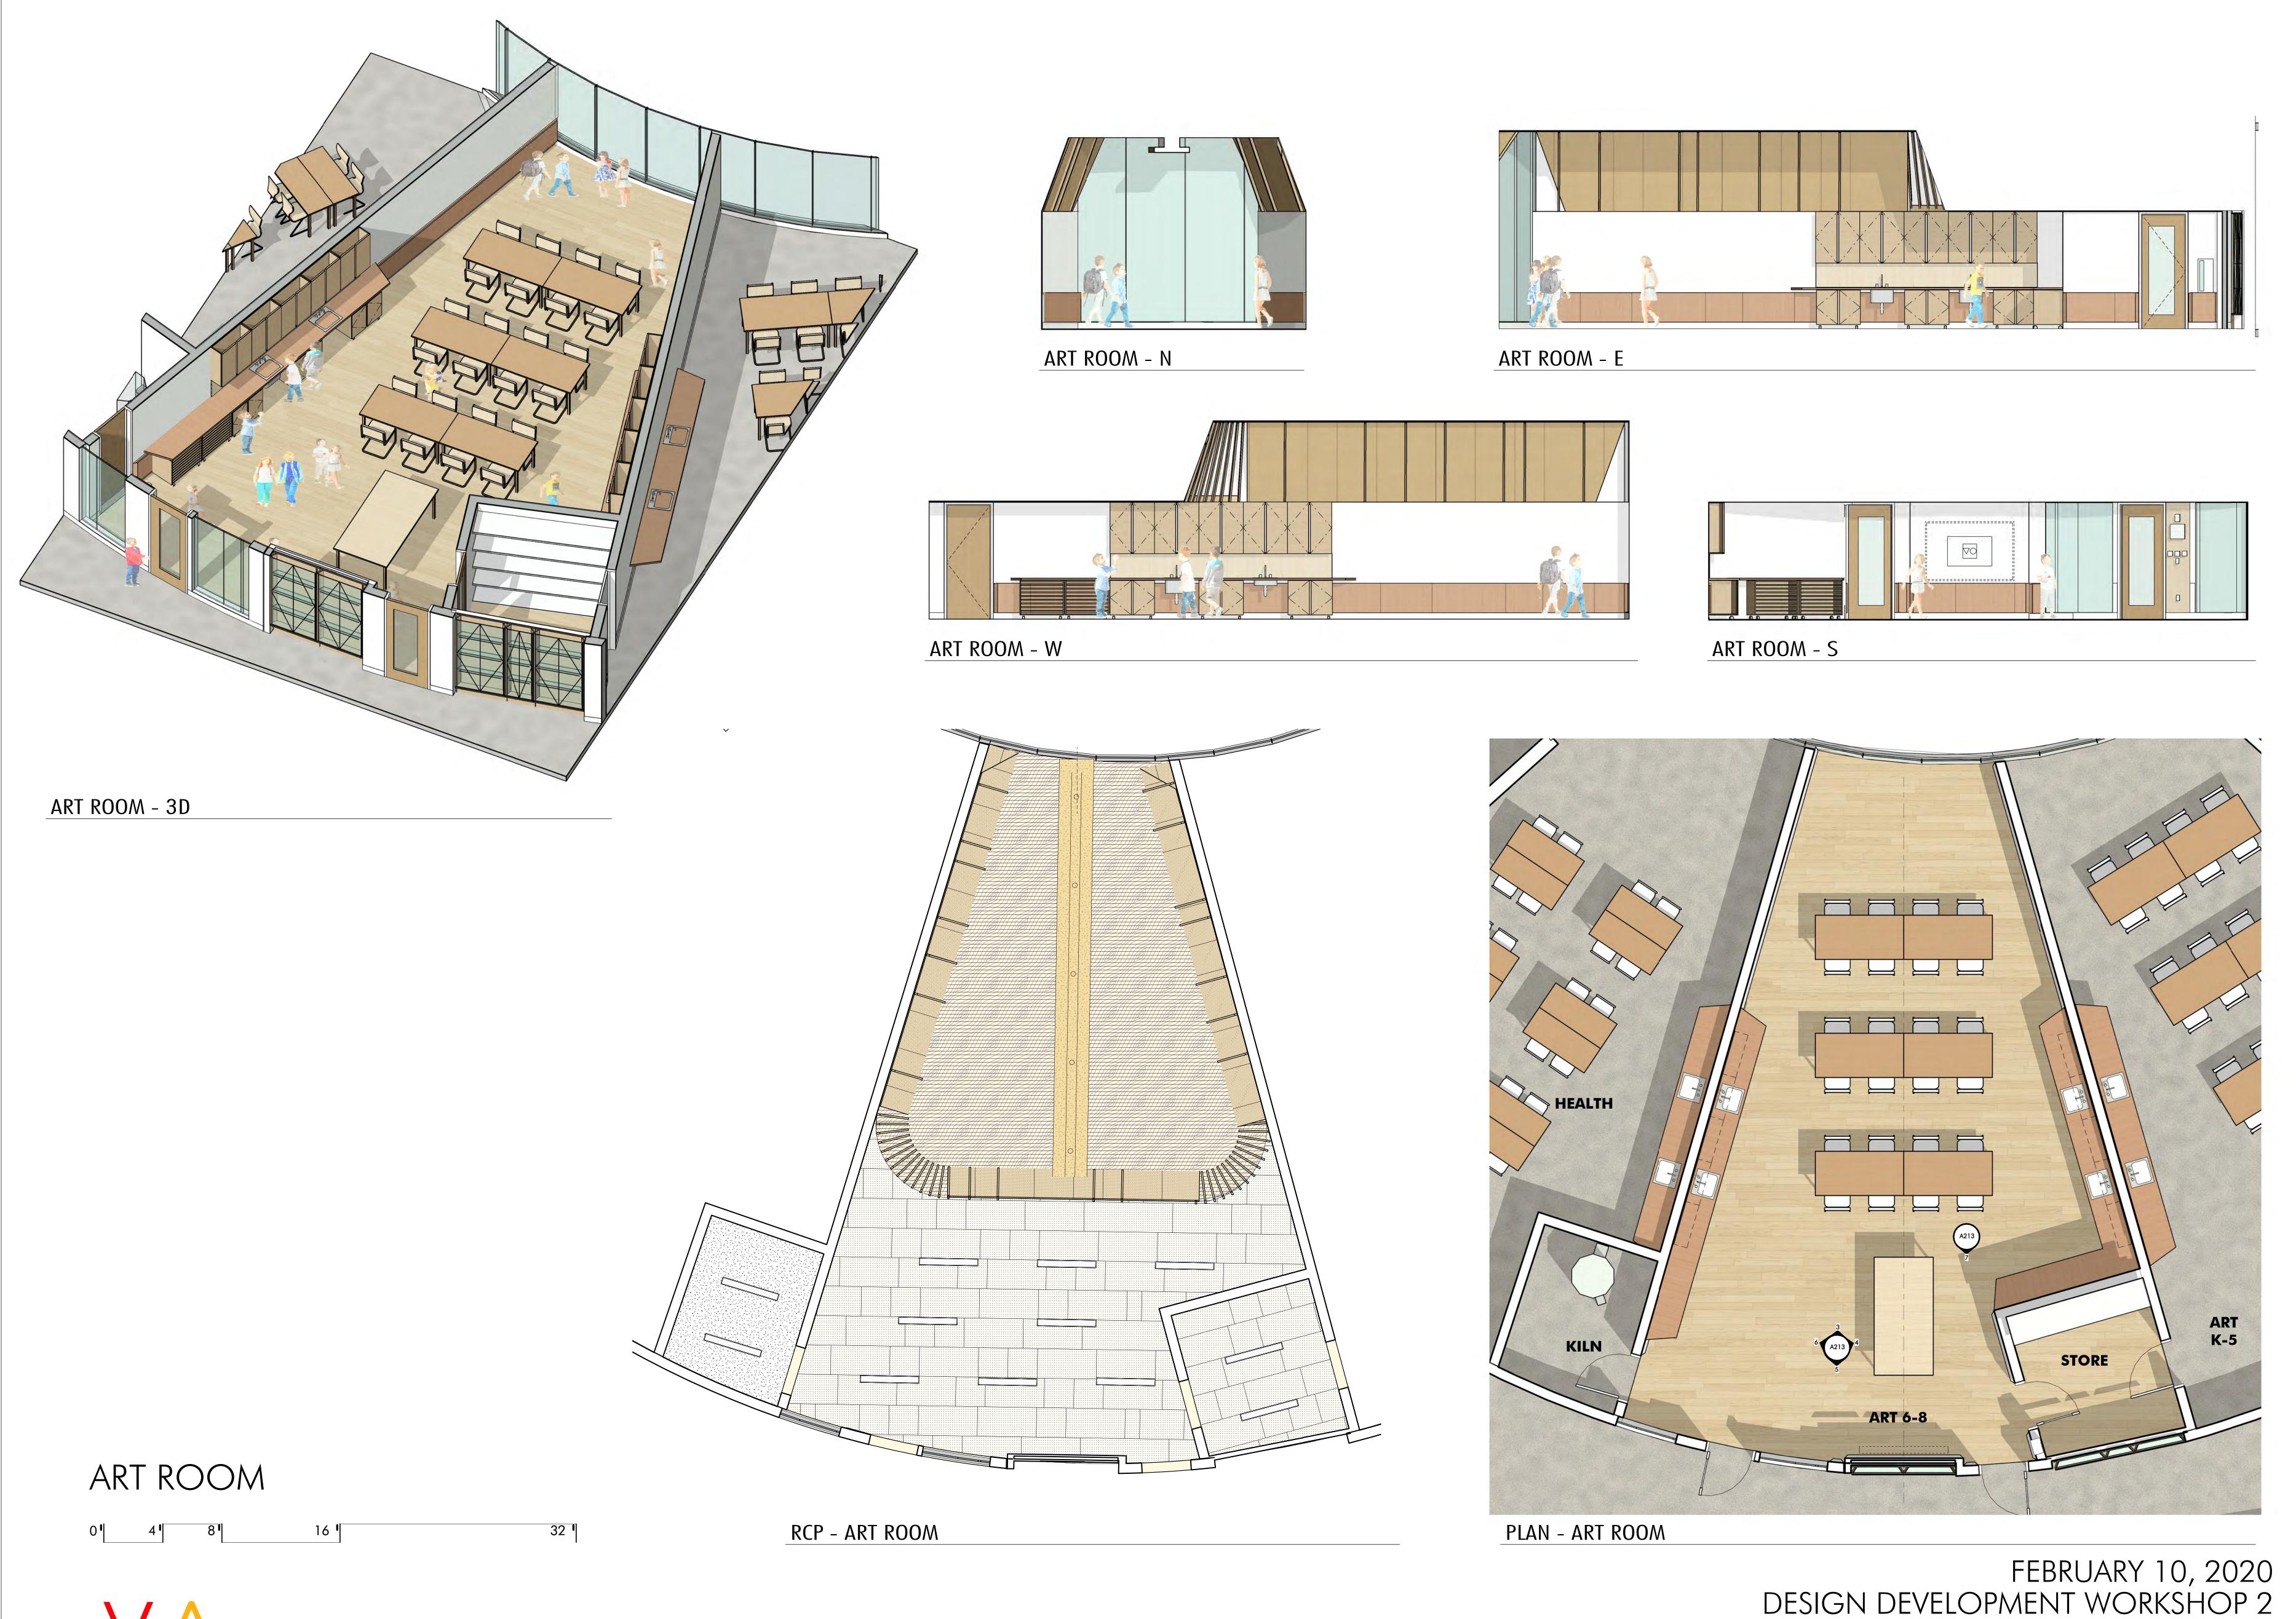

Jonathan Levi Architects

NEW DRISCOLL SCHOOL

MEDIA CENTER

FEBRUARY 10, 2020 DESIGN DEVELOPMENT WORKSHOP 2 NEW DRISCOLL SCHOOL

MEDIA CENTER - S

MEDIA CENTER - W

MEDIA CENTER - N

BOOK RM - N