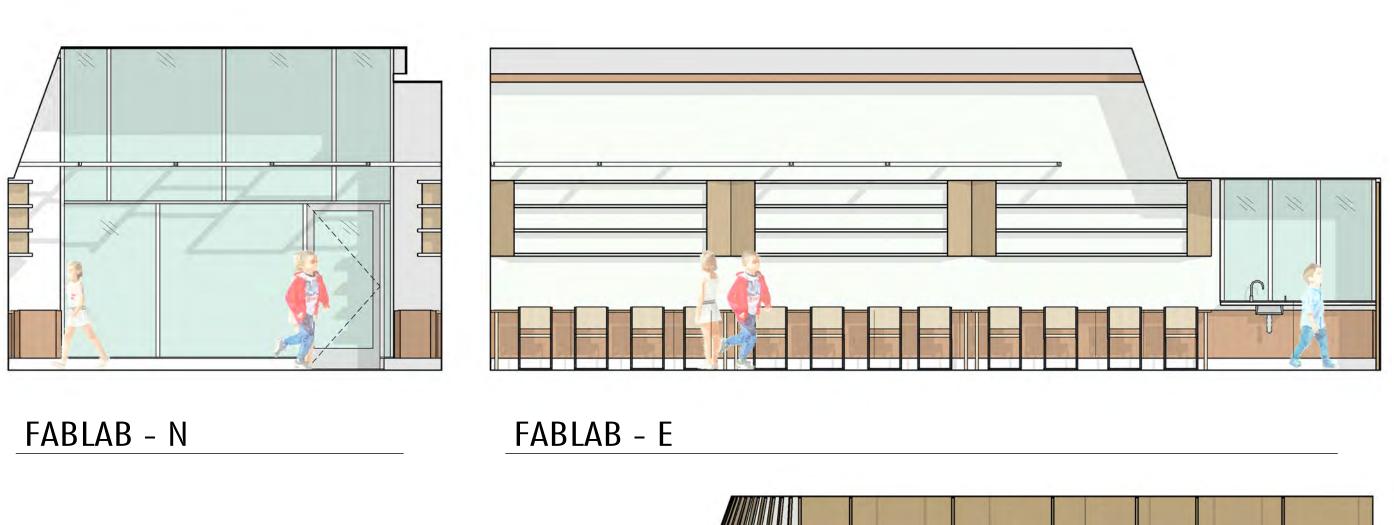

FEBRUARY 13, 2020 DESIGN DEVELOPMENT WORKSHOP 2 NEW DRISCOLL SCHOOL

PLAN - FABLAB AND MAKERSPACE

RCP - FAB LAB AND MAKER SPACE

MAKERSPACE N MAKERSPACE - E

FABLAB - S

MAKERSPACE - S

MAKERSPACE - W

## FABLAB AND MAKERSPACE

32 **'** 

EXTENDED

OFFICE

EXTENDED

STORAGE

SECOND FLOOR - ADMIN (GUIDANCE OFFICE)

CONFERENCE ROOM - S