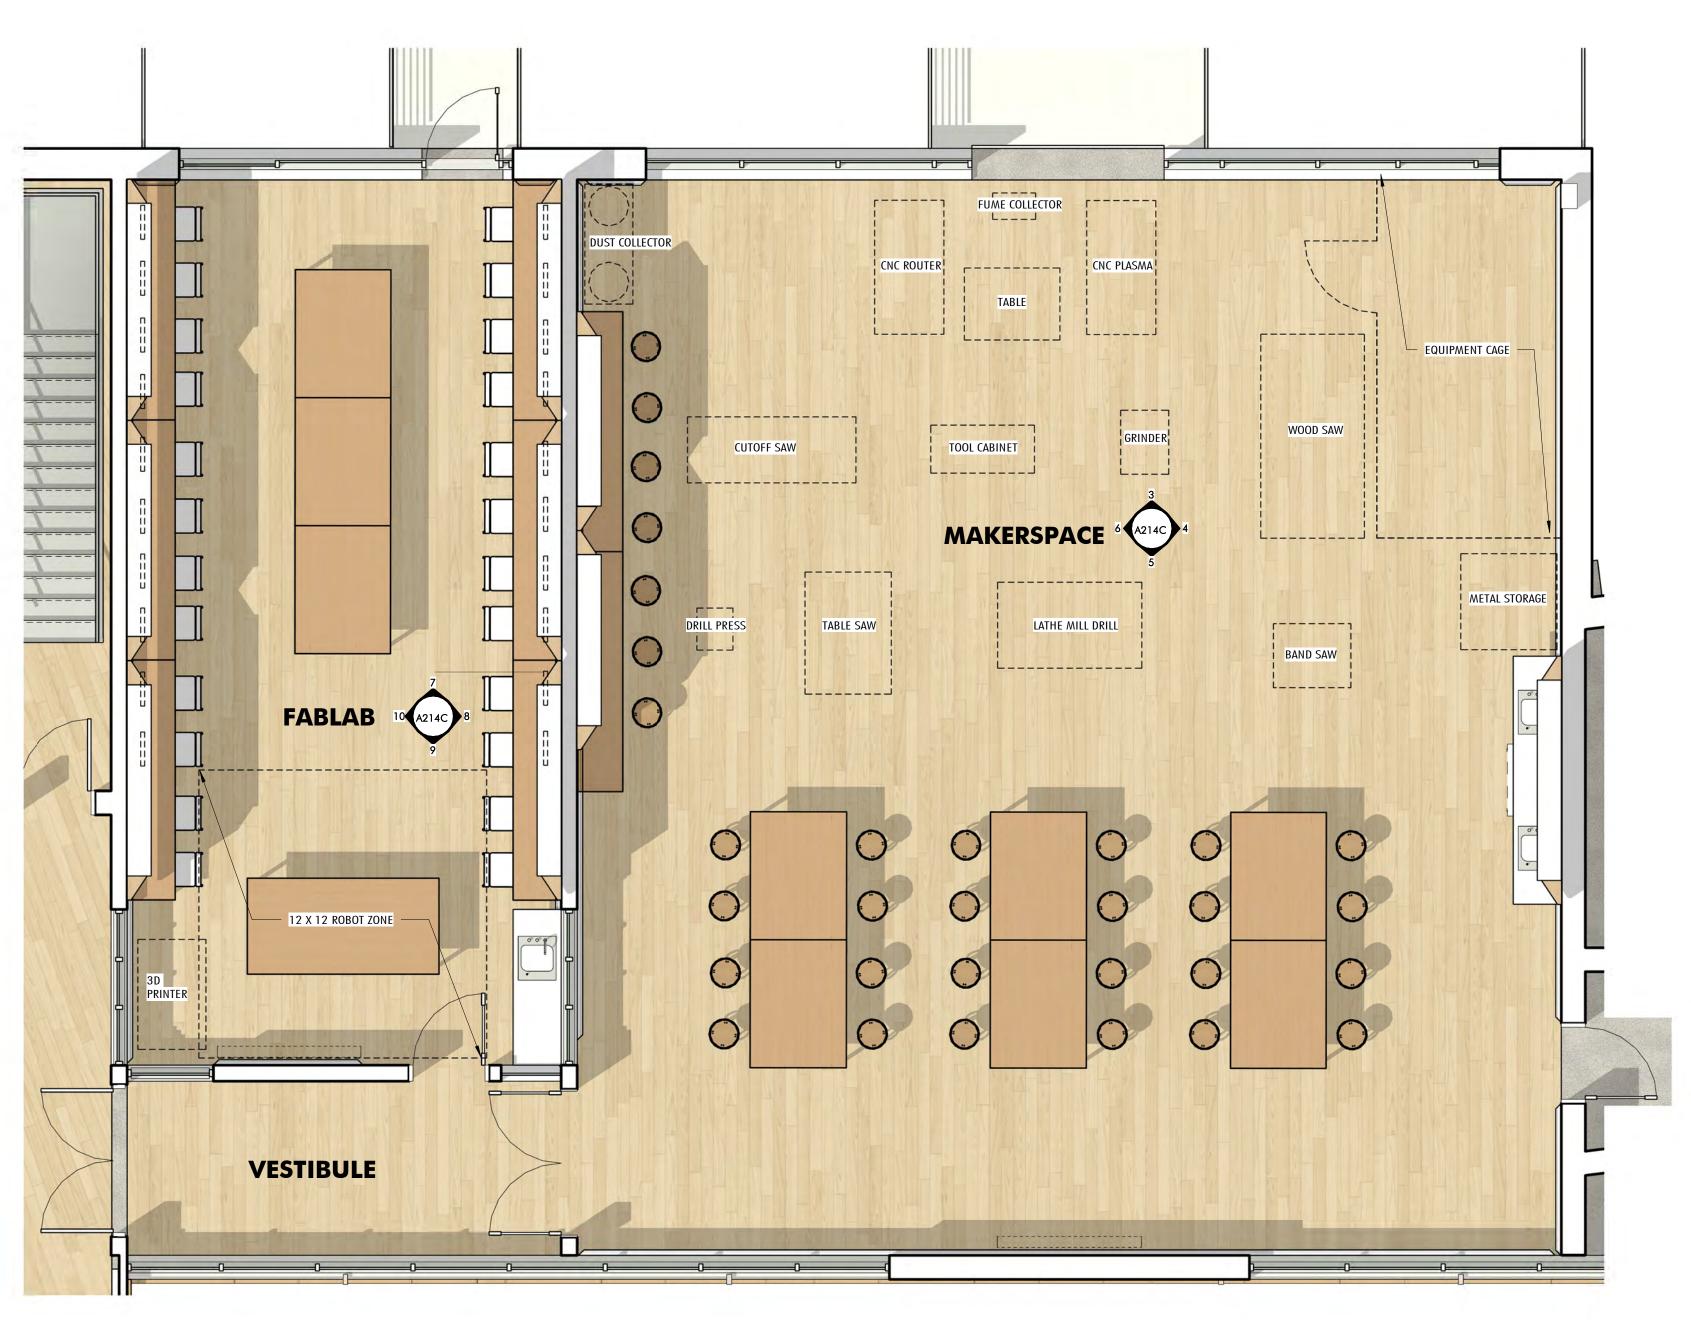

FEBRUARY 13, 2020 DESIGN DEVELOPMENT WORKSHOP 2 NEW DRISCOLL SCHOOL

PLAN - FABLAB AND MAKERSPACE

RCP - FAB LAB AND MAKER SPACE

MAKERSPACE N MAKERSPACE - E

FABLAB - S

MAKERSPACE - S

MAKERSPACE - W

## FABLAB AND MAKERSPACE

32 **'** 

EXTENDED

OFFICE

EXTENDED

STORAGE

SECOND FLOOR - ADMIN (GUIDANCE OFFICE)

CONFERENCE ROOM - S