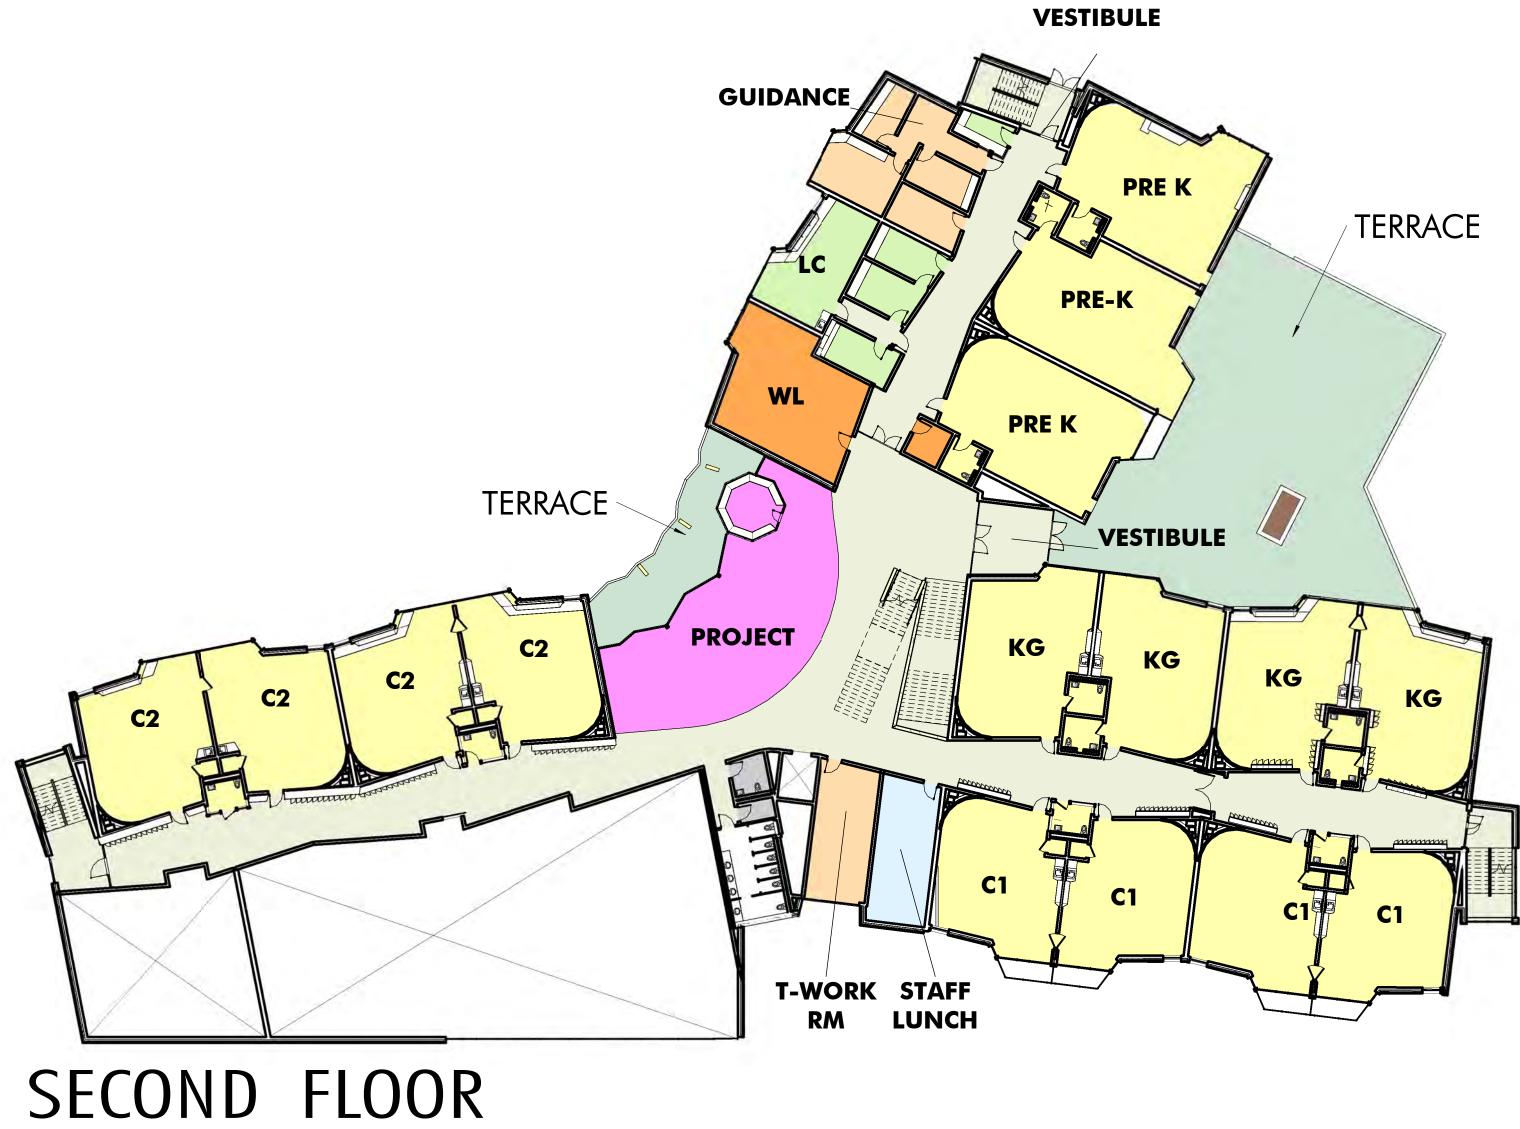

Jonathan Levi Architects

NEW DRISCOLL SCHOOL

MEDIA CENTER

FEBRUARY 10, 2020 DESIGN DEVELOPMENT WORKSHOP 2 NEW DRISCOLL SCHOOL

MEDIA CENTER - S

MEDIA CENTER - W

MEDIA CENTER - N

BOOK RM - N

BOOK RM - E

BOOK RM - S

MEDIA OFFICE - N

MEDIA OFFICE - E

MEDIA OFFICE - S

MEDIA OFFICE - W

MEDIA CENTER

32 **'** 