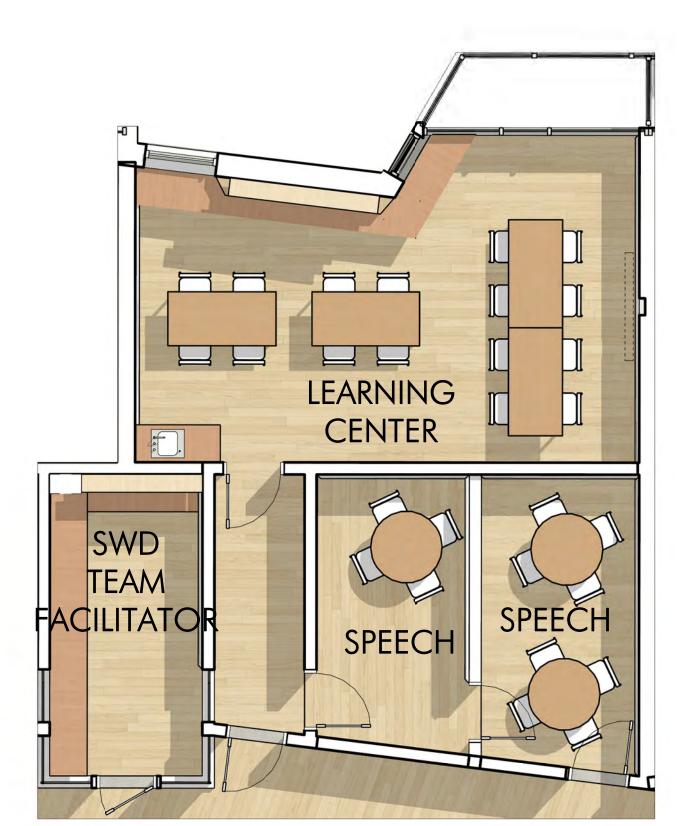

CONFERENCE ROOM - N

CONFERENCE ROOM - E

CONFERENCE ROOM - W

FIRST FLOOR - ADMIN

ADMIN OFFICES, COHORT OFFICES, HEALTH SUITE

ADMIN OFFICES, COHORT OFFICES, HEALTH SUITE

LEARNING CENTER - S

SWD - RCP

PSYCHOLOGIST - W

PSYCHOLOGIST - S

LAHB - FOURTH FLOOR

SWD

SWD - FOURTH FLOOR

32 **'** 

FEBRUARY 13, 2020 DESIGN DEVELOPMENT WORKSHOP 2 NEW DRISCOLL SCHOOL

PLAN - GYM FLOOR