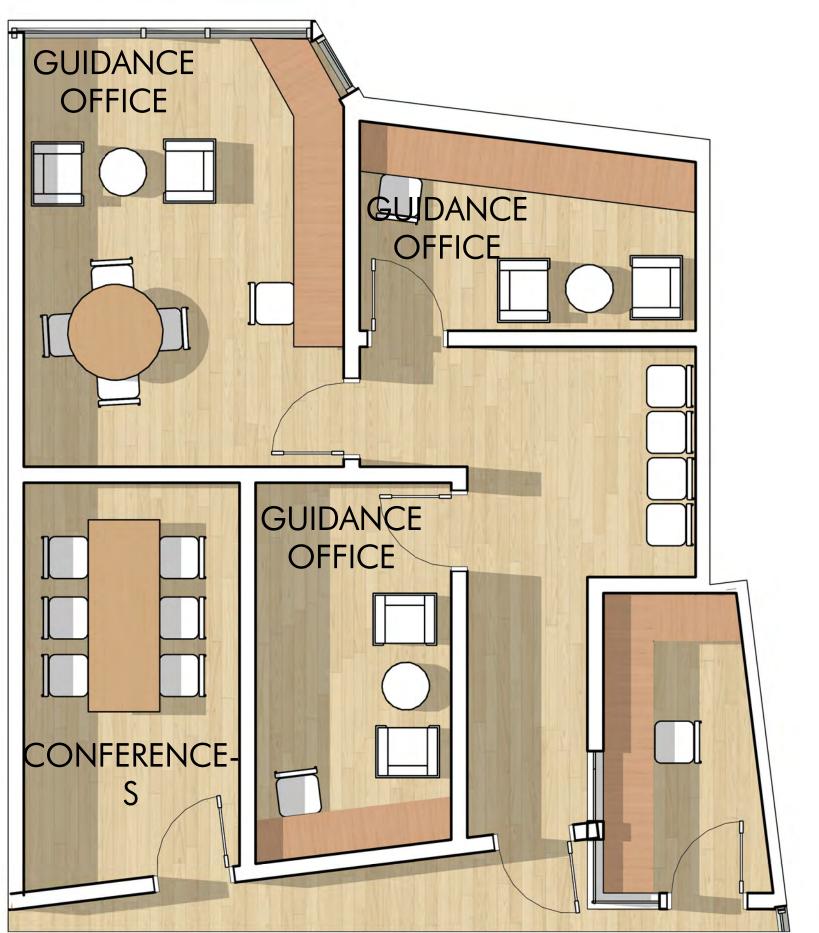

## FABLAB AND MAKERSPACE

32 **'** 

EXTENDED

OFFICE

EXTENDED

STORAGE

SECOND FLOOR - ADMIN (GUIDANCE OFFICE)

CONFERENCE ROOM - S