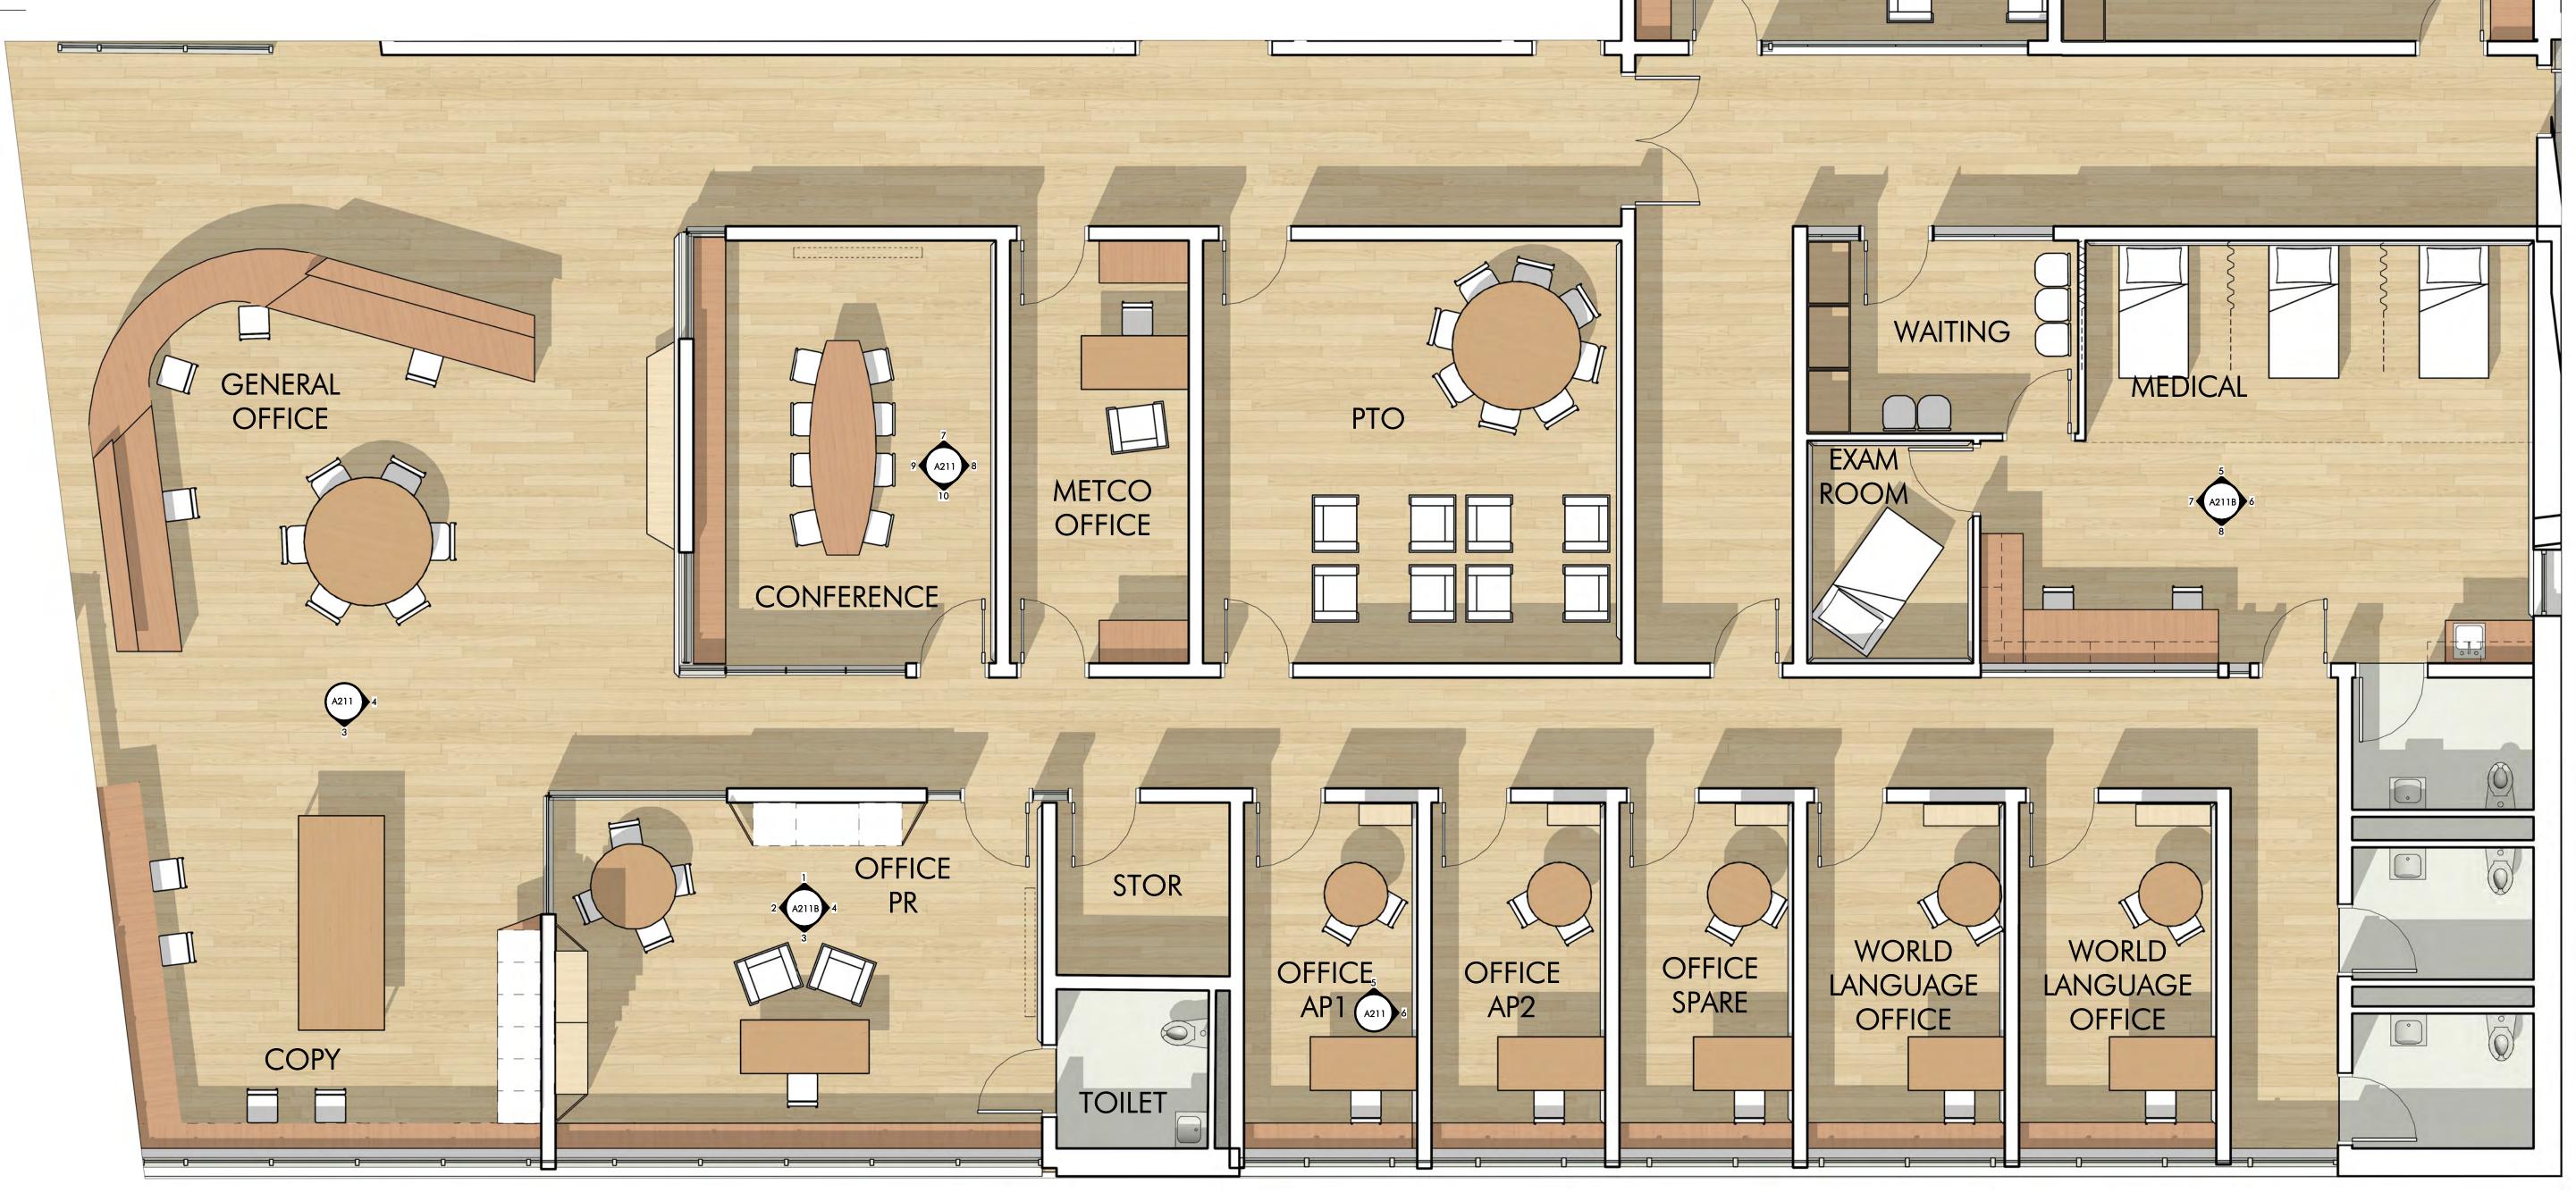

CONFERENCE ROOM - N

CONFERENCE ROOM - E

CONFERENCE ROOM - W

FIRST FLOOR - ADMIN

ADMIN OFFICES, COHORT OFFICES, HEALTH SUITE

ADMIN OFFICES, COHORT OFFICES, HEALTH SUITE

LEARNING CENTER - S

SWD - RCP