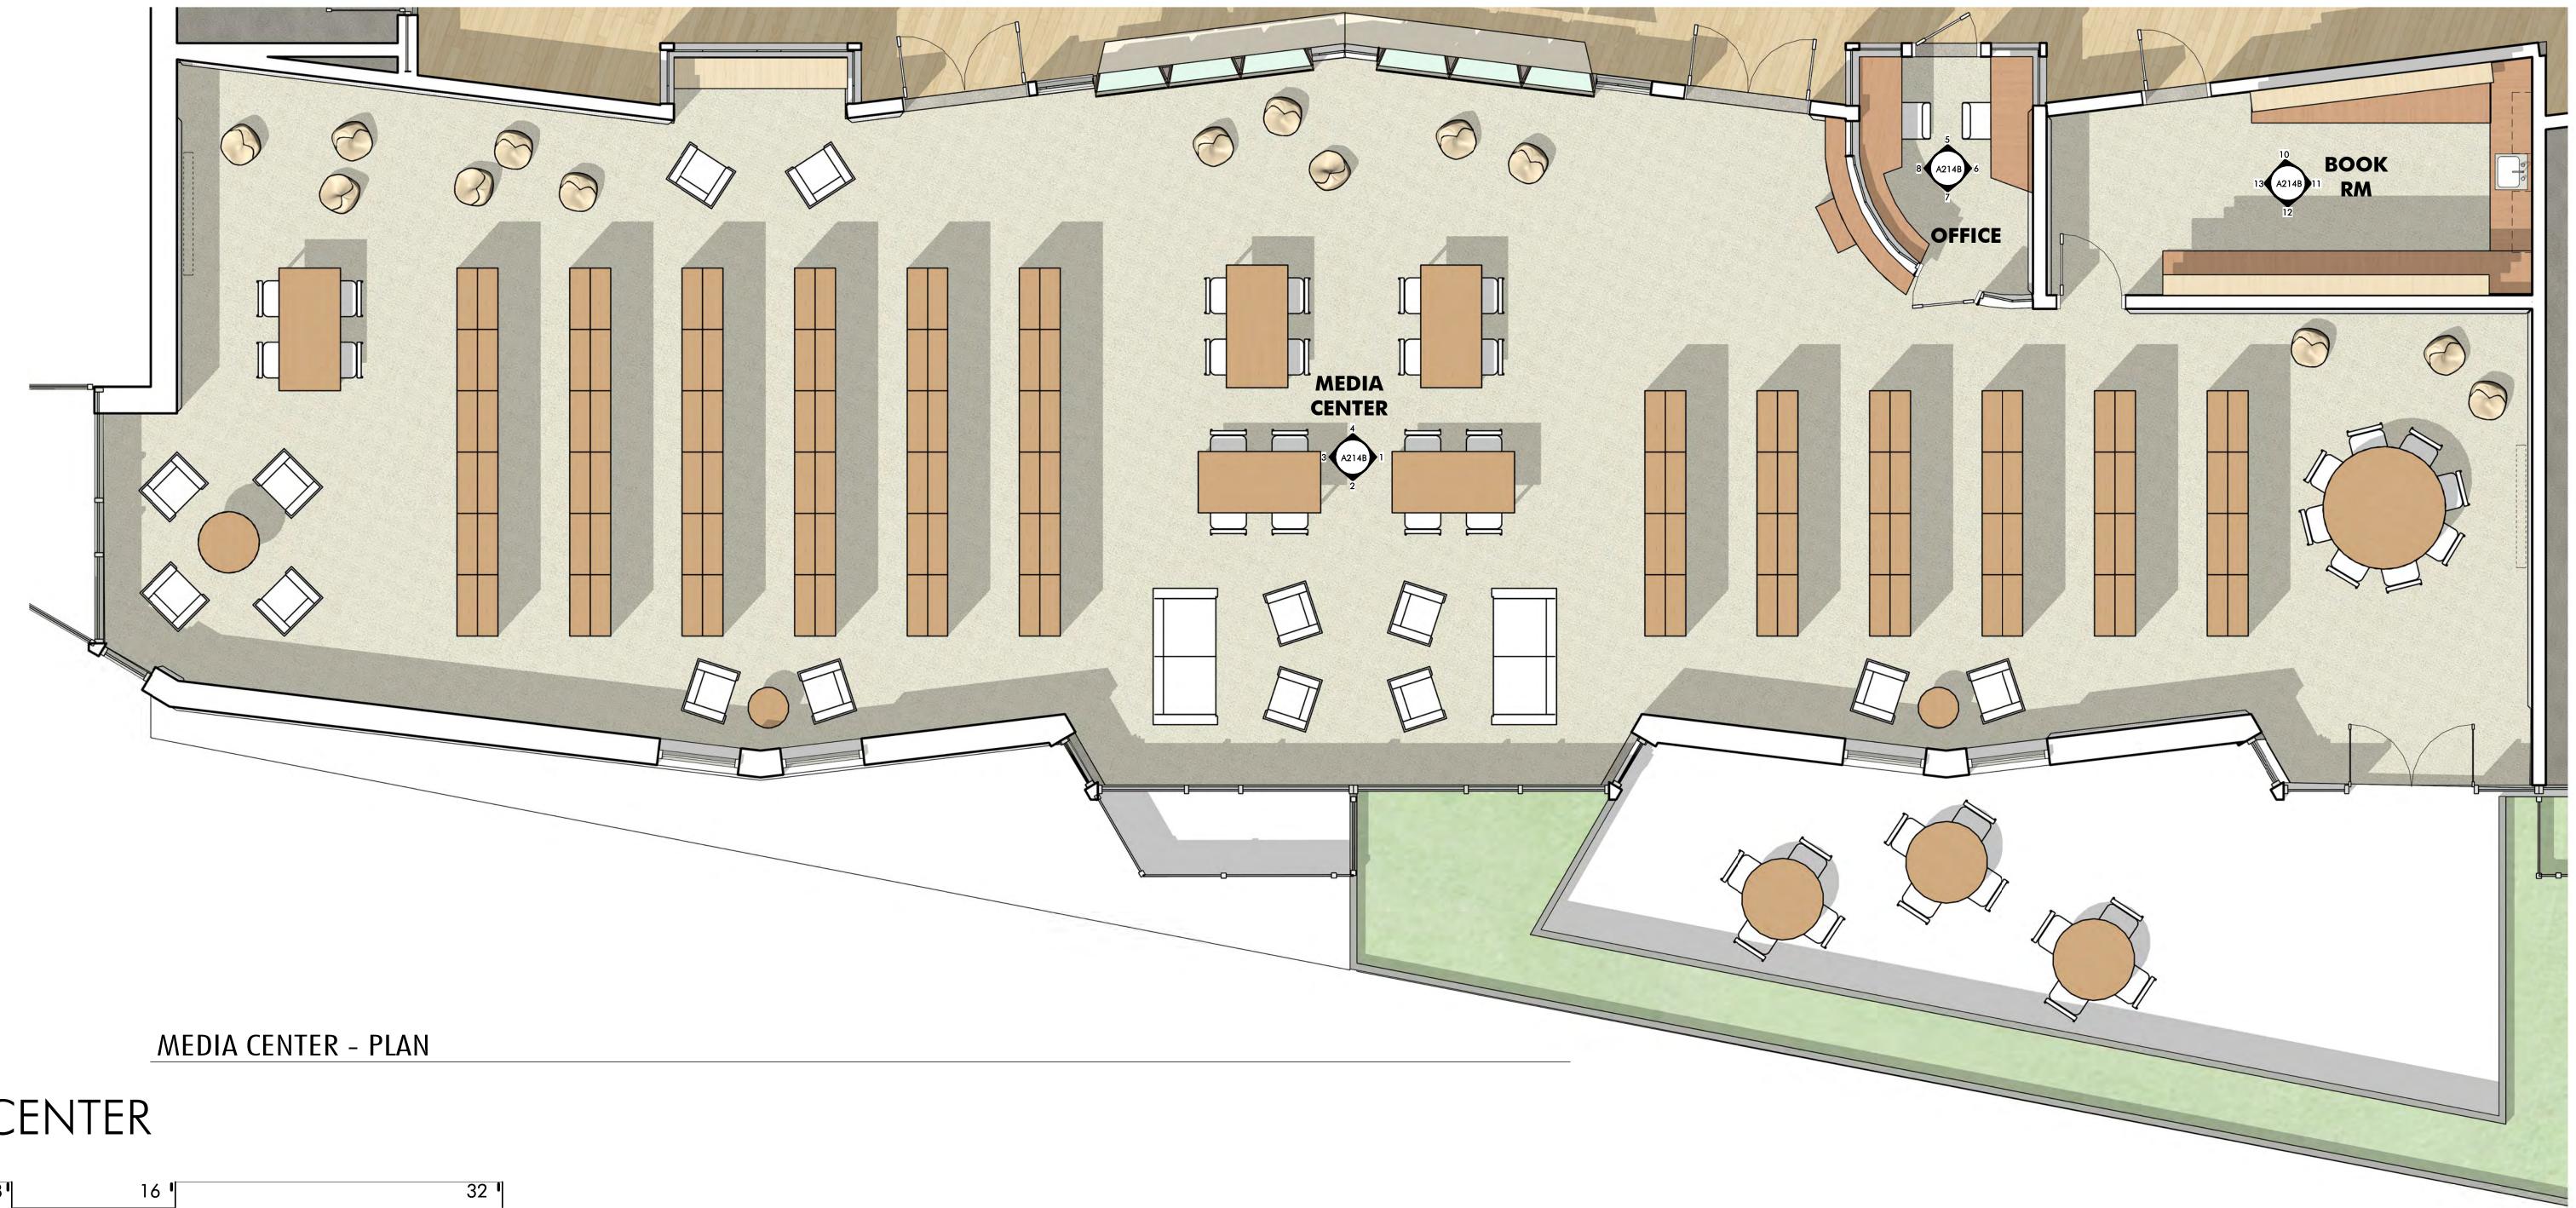

Jonathan Levi Architects

NEW DRISCOLL SCHOOL

MEDIA CENTER

FEBRUARY 10, 2020 DESIGN DEVELOPMENT WORKSHOP 2 NEW DRISCOLL SCHOOL

MEDIA CENTER - S

MEDIA CENTER - W

MEDIA CENTER - N

BOOK RM - N

BOOK RM - E

BOOK RM - S

MEDIA OFFICE - N

MEDIA OFFICE - E

MEDIA OFFICE - S

MEDIA OFFICE - W

MEDIA CENTER

32 **'** 