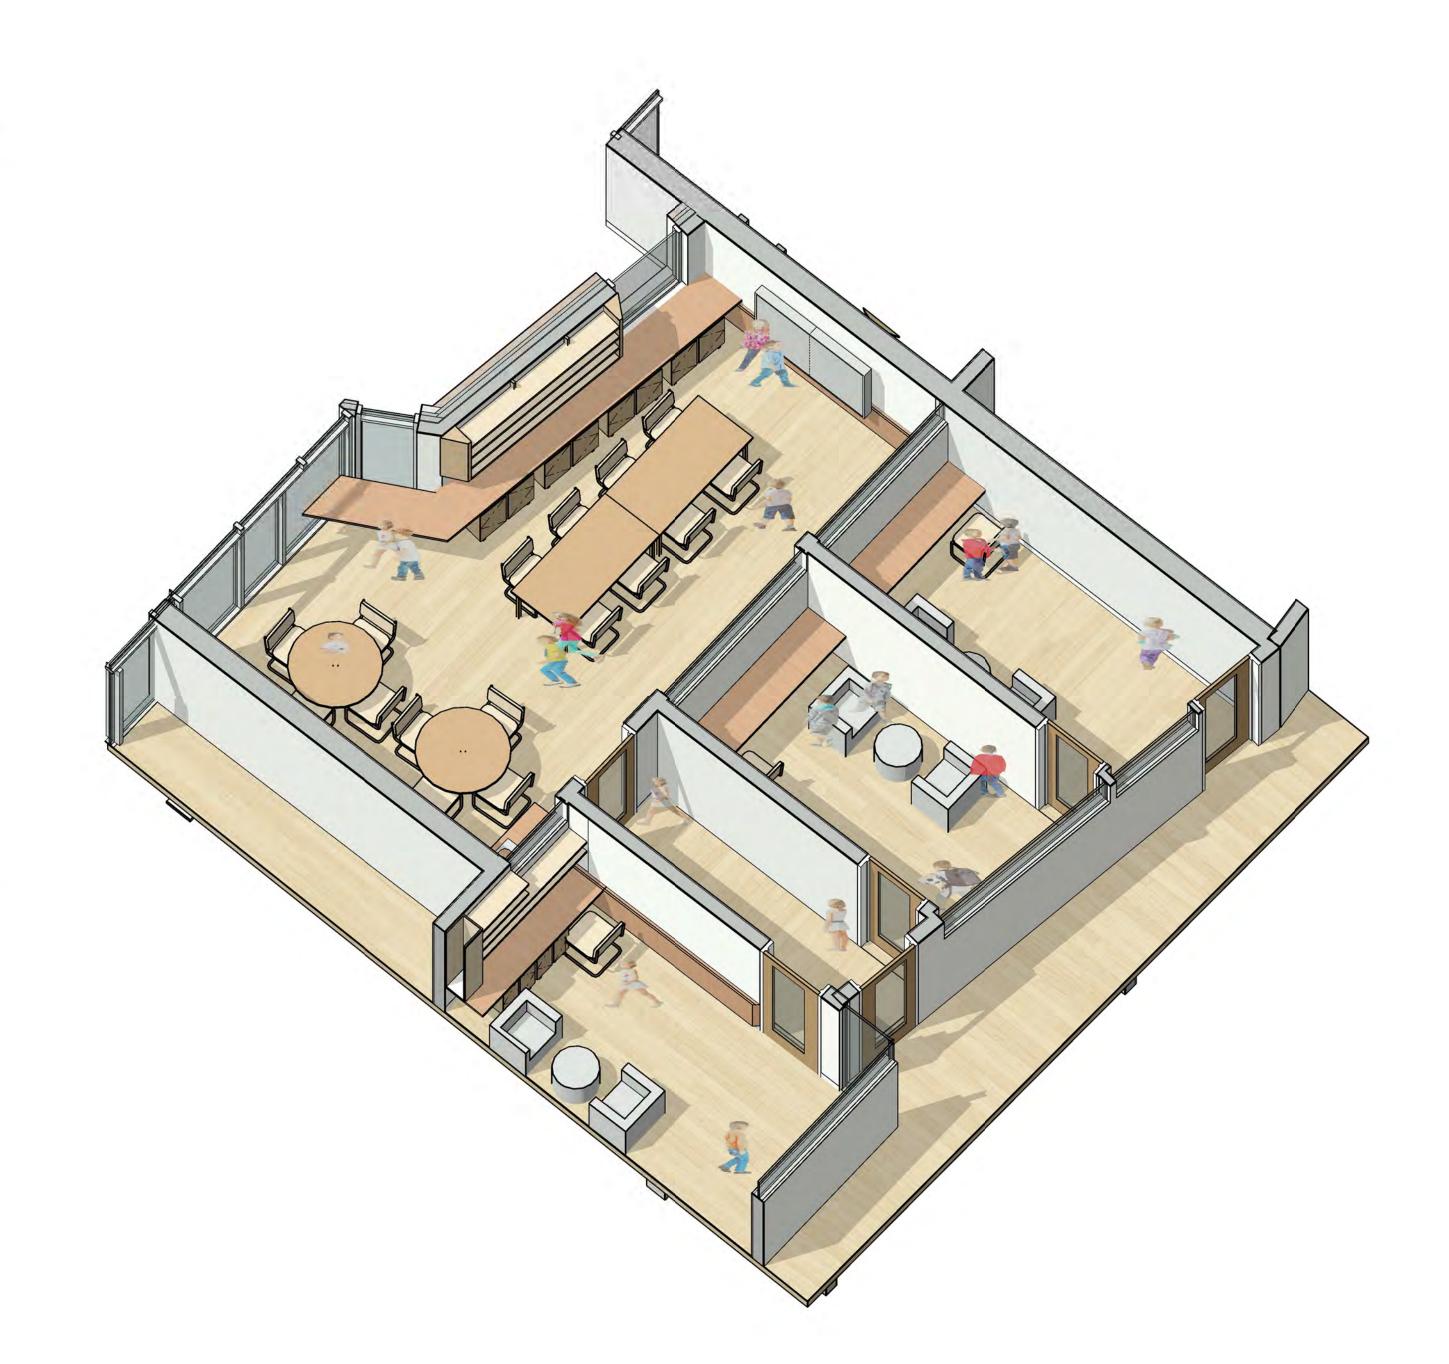

PSYCHOLOGIST - W

PSYCHOLOGIST - S

LAHB - FOURTH FLOOR

SWD

SWD - FOURTH FLOOR

32 **'** 

FEBRUARY 13, 2020 DESIGN DEVELOPMENT WORKSHOP 2 NEW DRISCOLL SCHOOL

PLAN - GYM FLOOR