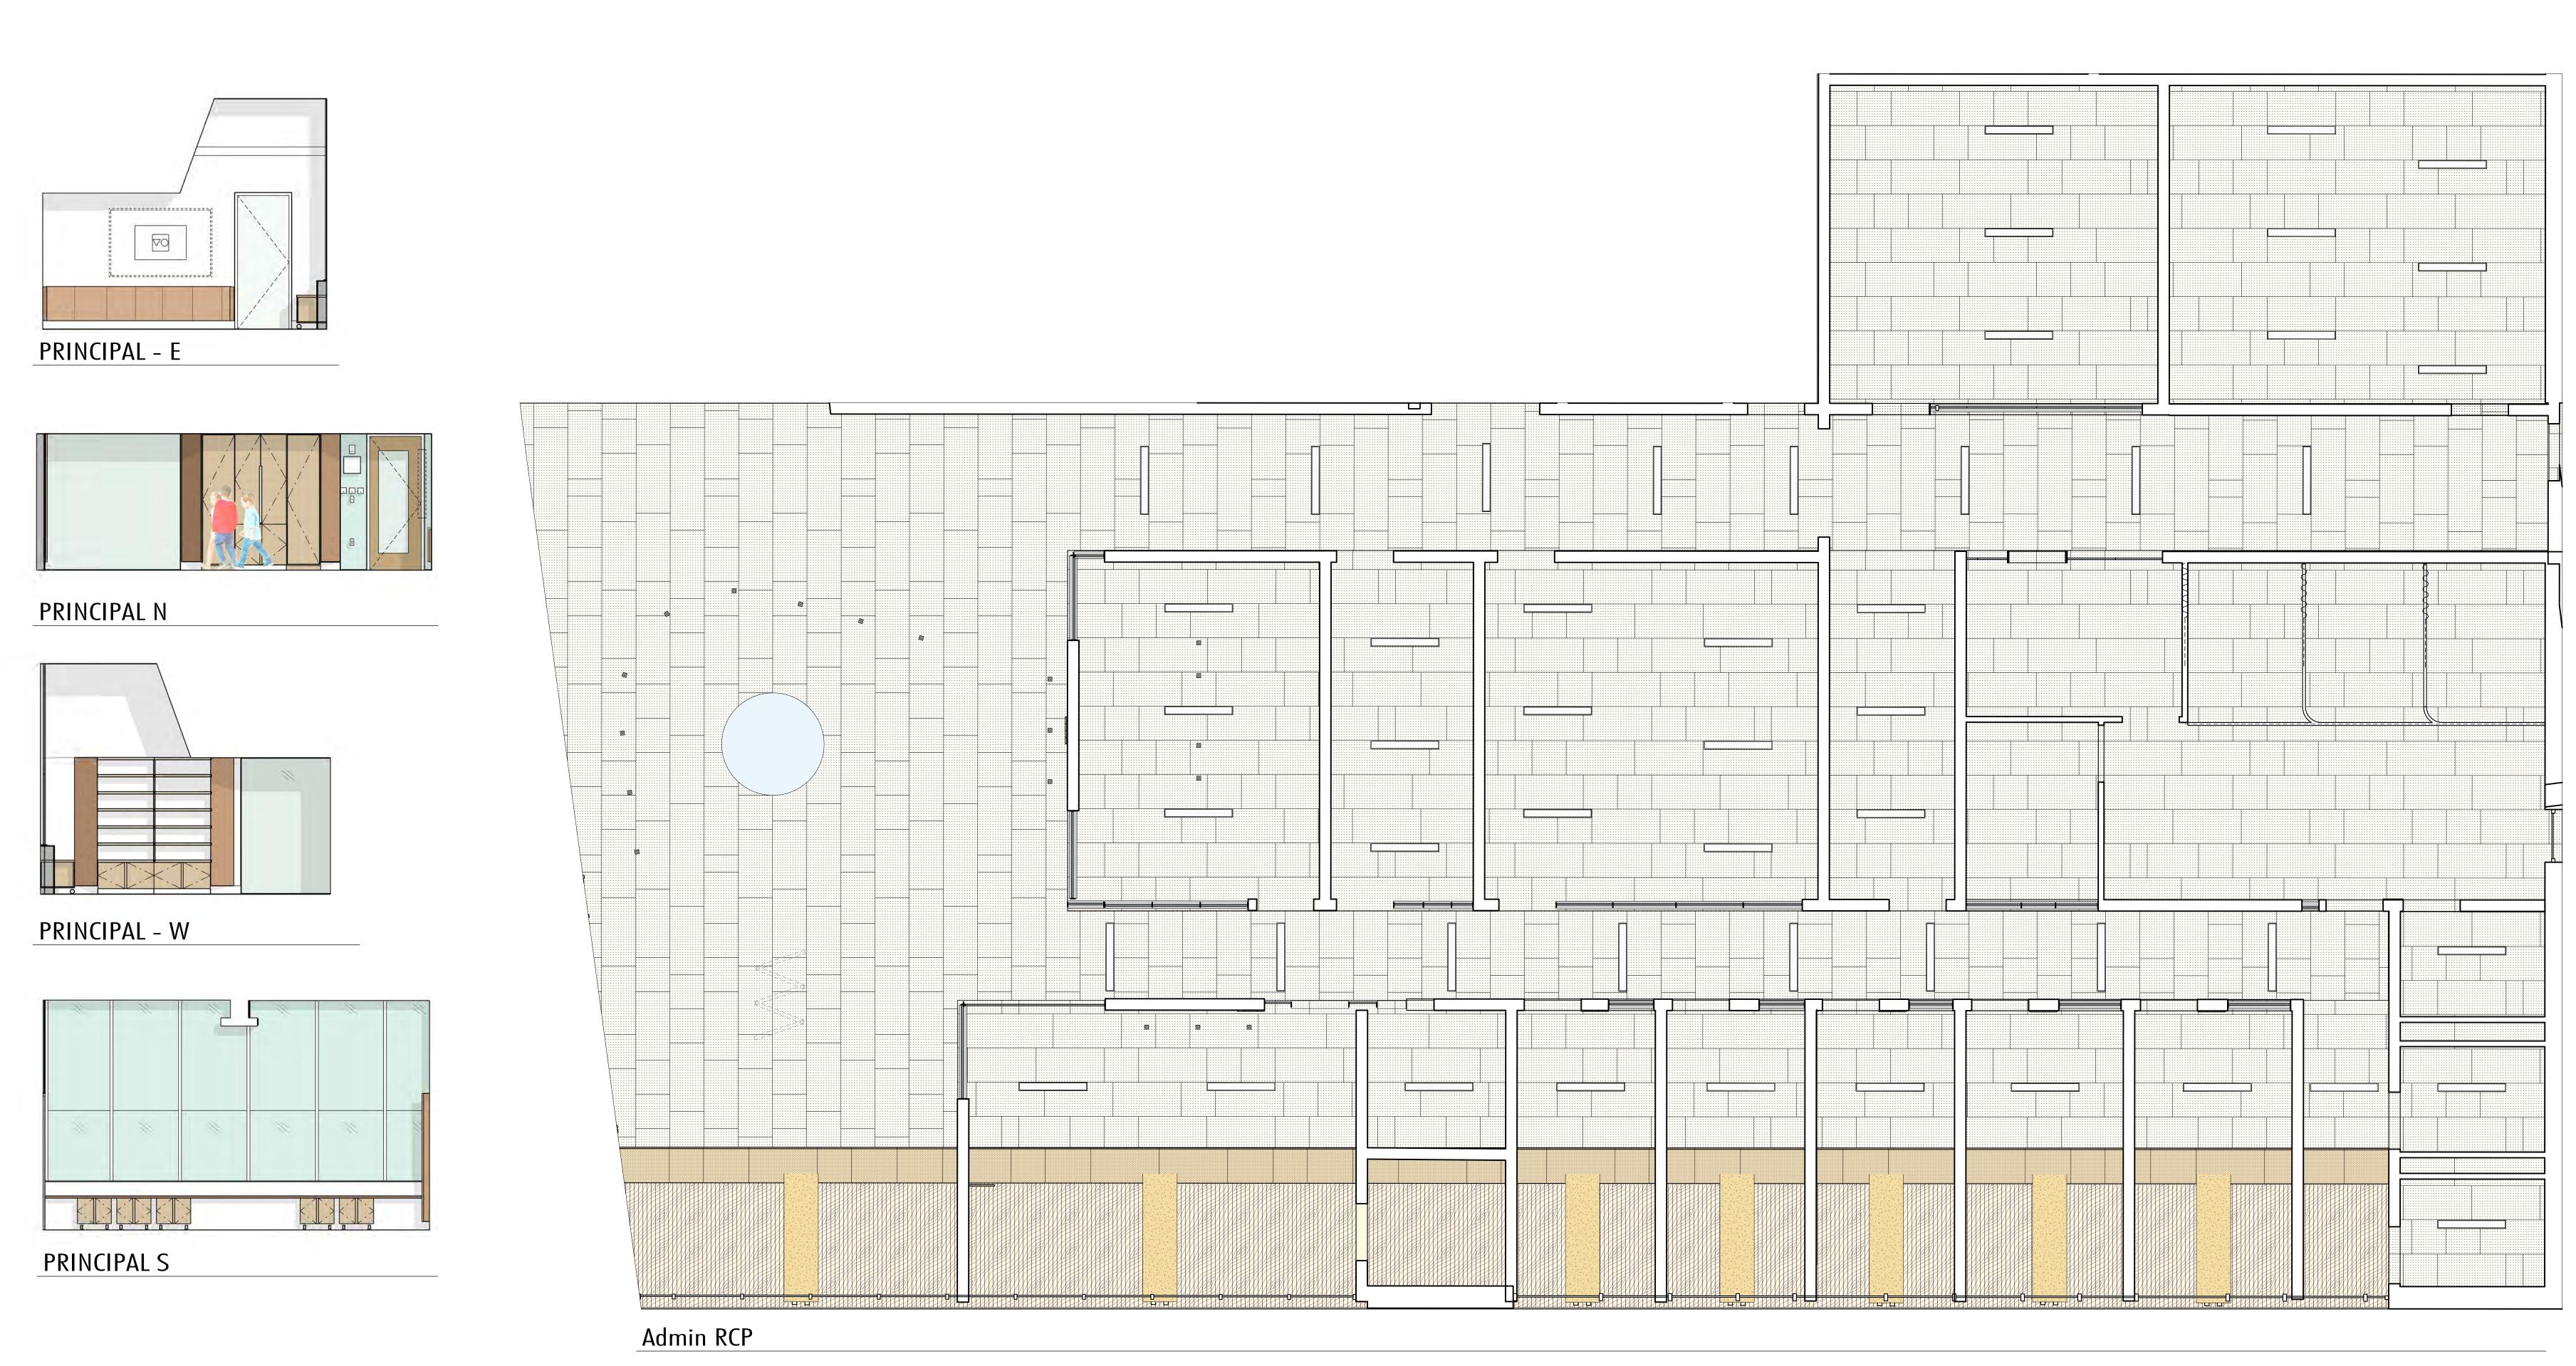

CONFERENCE ROOM - N

CONFERENCE ROOM - E

CONFERENCE ROOM - W

FIRST FLOOR - ADMIN

ADMIN OFFICES, COHORT OFFICES, HEALTH SUITE

ADMIN OFFICES, COHORT OFFICES, HEALTH SUITE

LEARNING CENTER - S

SWD - RCP