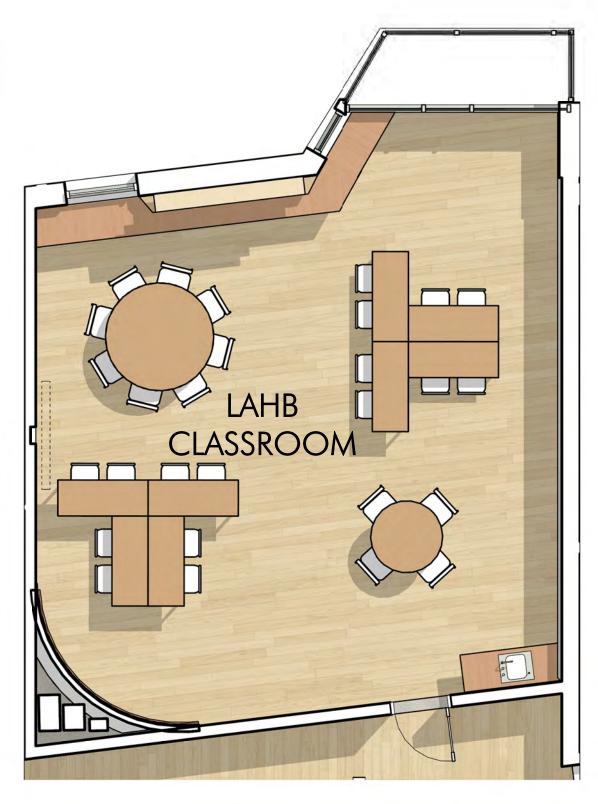

PSYCHOLOGIST - W

PSYCHOLOGIST - S

LAHB - FOURTH FLOOR

SWD

SWD - FOURTH FLOOR

32 **'** 

FEBRUARY 13, 2020 DESIGN DEVELOPMENT WORKSHOP 2 NEW DRISCOLL SCHOOL

PLAN - GYM FLOOR